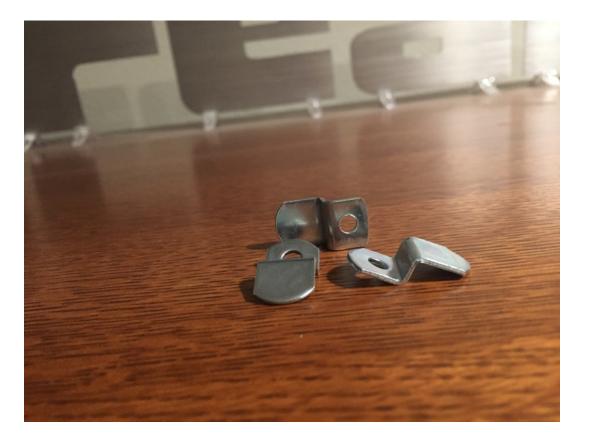

# **DeLorean** Parts



by Chris "88" Miles

Contact Info: <u>cmiles16409@gmail.com</u> <u>88miles@deloreantechnologies.com</u>



https://www.deloreantechnologies.com/88miles/



## LED Light Panels (Trunk & Engine Bay)

## \$15 each





(Additional LED bulb kits available upon request)





Air Box Wing Bolts

\$15 per set

#### Air Box Thumb Bolts (Stainless)

\$15 per set







## Metal License Plate Clips

#### \$10 per set



#### Metal Ignition Key Blank

(Early door lock key blanks available too)

## \$8 per key



## Gates Brand V-Belts (Alternator & AC)

#### \$20 per belt



# GM Alternator Install Kit \$120

#### V-Belt Pulley



#### Upper Mounting Bracket Spacer





Alternator Plug

#### Alternator Belt





Trunk (Luggage Compartment) Bump Stop

#### \$20 per set

#### Engine Cover Bump Stop

\$18 per set







# RPM Relay Core

Donor relay used for solid state conversion by Dave McKeen (case color may differ)

\$20



# Adjustable Turnbuckle Alternator Tensioner



# Black Tail Light Screws

\$20 per set



New Old Stock Bosch Fuel Filter (Made in Germany)





# Battery Cut Off Switch Kit



# GM Fuel Pump Install Kit

(Bring your own pump & fuel