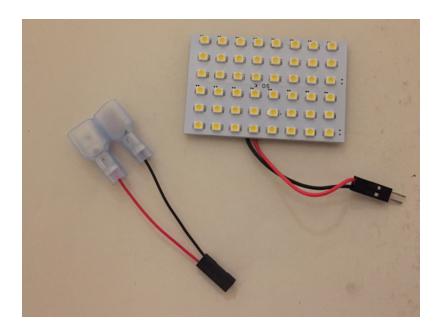

## LED Light Panels (Trunk & Engine Bay)

## \$15 each

(Additional LED bulb kits available upon request)

Air Box Wing Bolts

\$15 per set