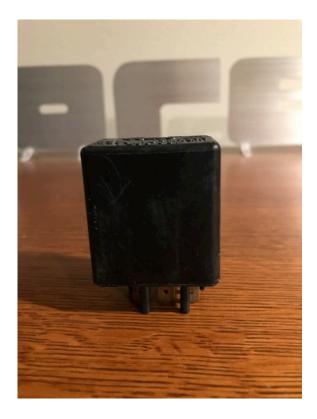

# RPM Relay Core

Donor relay used for solid state conversion by Dave McKeen (case color may differ)

\$20