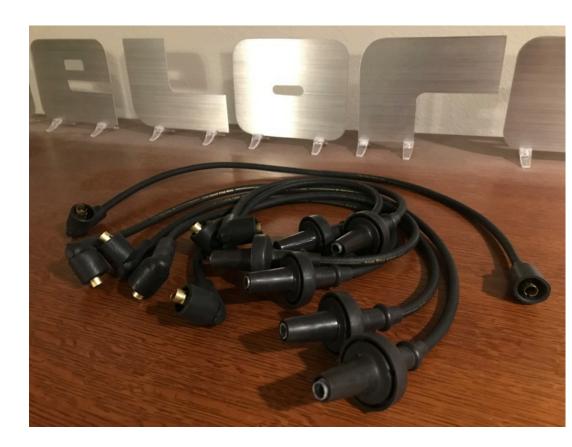

Stop

\$18 per set







# RPM Relay Core

Donor relay used for solid state conversion by Dave McKeen (case color may differ)

\$20



# Adjustable Turnbuckle Alternator Tensioner



# Black Tail Light Screws

\$20 per set



New Old Stock Bosch Fuel Filter (Made in Germany)





# Battery Cut Off Switch Kit



# GM Fuel Pump Install Kit

(Bring your own pump & fuel sender)





European Made Distributor Cap (Aftermarket)

\$45

Bosch Distributor Rotor (Made in Spain)

\$30



## German Made Oil Filter





#### Original German Bosch Distributor Cap & Rotor Set (Hard to Find NOS Bosch Components)



Genuine Bosch Oxygen Sensor (Made in USA)

\$30

(Crimp on your original harness)





Original Bosch Copper Spark Plugs (Silver or Platinum available as well)



# Spark Plug Wire Set

\$50





Brake Master Cylinder

\$175

(Made in Italy)

# Rubber Brakes Hoses

\$75





OE Like Valve Stem Caps

#### Cooling System Self Bleeder Kit (hose clamps included)

\$65





Coolant Bottle Cap (Rated at 15 pounds)

Bolt on Pulley Style Water Pump (Made in Europe)

\$175





Moulded Water Pump Hoses (Both Sides)

\$55

(Additional coolant hoses available on request.)

#### Brass Coolant Bleeder Tee

\$20



Originals can get very corroded



DeLorean EU/GO Radiator Lower Mounting Studs

\$20

(Used in lieu of bolts)

# AC Idler Pulley Bearing Kit

#### \$65

(Includes USA made bearings, and M7 studs to attach pulley brackets)





AC Compressor Stainless Steel Mounting Bolt Kit



# Side Marker Light Socket

\$12

# LED Headlight Update

#### \$450

(Includes 4 Hella H4 Glass enclosu