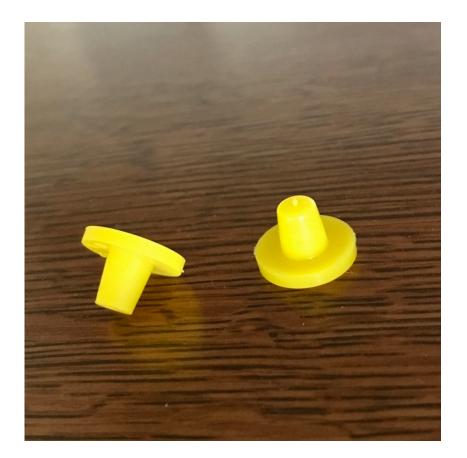

# C/O Mixture Plug

\$1

(Plastic plug for the mixture hole. Fits snugly)

Air Box Breather Hose