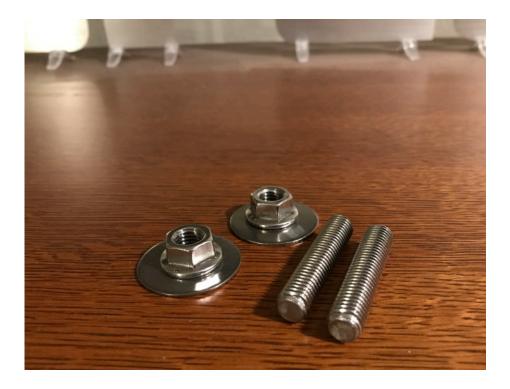

#### Brass Coolant Bleeder Tee

\$20

Originals can get very corroded

DeLorean EU/GO Radiator Lower Mounting Studs

\$20

(Used in lieu of bolts)