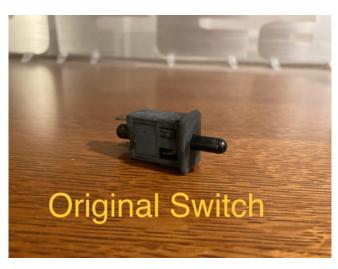

# Engine Bay Light Switch

\$18

Replaces troublesome original switch with a rocker style switch.