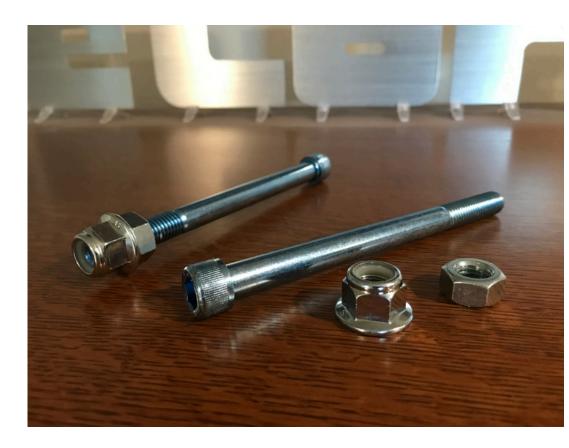

#### CV Axle Allen Head Bolts (Class 12.9)

\$45

Additional Clutch Install Parts

-Reinz Rear Main Seal (Made in Germany)

-Pilot Bearing (Made in USA)

-Paper Gasket

# \$50

(Main Clutch Kit can be bought from RockAuto)

Roof Box Bolt Down Kit (Stainless)