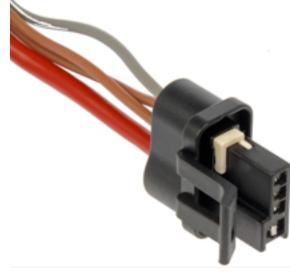

# **DeLorean** Parts



by Chris "88" Miles

Contact Info: <u>cmiles16409@gmail.com</u> <u>88miles@deloreantechnologies.com</u>



https://www.deloreantechnologies.com/88miles/



## LED Light Panels (Trunk & Engine Bay)

## \$15 each





(Additional LED bulb kits available upon request)





Air Box Wing Bolts

\$15 per set

#### Air Box Thumb Bolts (Stainless)

\$15 per set







## Metal License Plate Clips

#### \$10 per set



#### Metal Ignition Key Blank

(Early door lock key blanks available too)

## \$8 per key



## Gates Brand V-Belts (Alternator & AC)

#### \$20 per belt



# GM Alternator Install Kit \$120

#### V-Belt Pulley



#### Upper Mounting Bracket Spacer





Alternator Plug

#### Alternator Belt





Trunk (Luggage Compartment) Bump Stop

#### \$20 per set

#### Engine Cover Bump Stop

\$18 per set







# RPM Relay Core

Donor relay used for solid state conversion by Dave McKeen (case color may differ)

\$20



# Adjustable Turnbuckle Alternator Tensioner



# Black Tail Light Screws

\$20 per set



New Old Stock Bosch Fuel Filter (Made in Germany)





# Battery Cut Off Switch Kit



# GM Fuel Pump Install Kit

(Bring your own pump & fuel sender)





European Made Distributor Cap (Aftermarket)

\$45

Bosch Distributor Rotor (Made in Spain)

\$30



## German Made Oil Filter





#### Original German Bosch Distributor Cap & Rotor Set (Hard to Find NOS Bosch Components)



Genuine Bosch Oxygen Sensor (Made in USA)

\$30

(Crimp on your or