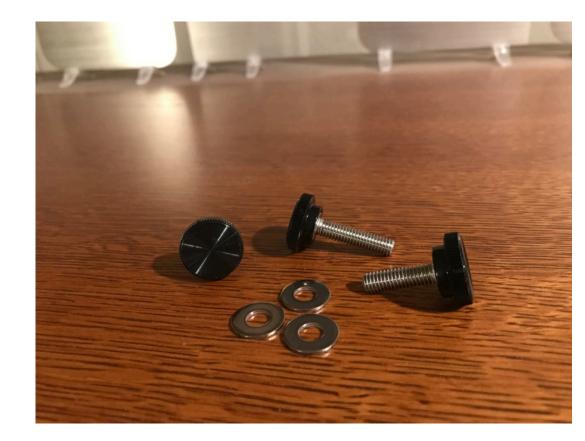

# \$50

(Main Clutch Kit can be bought from RockAuto)

Roof Box Bolt Down Kit (Stainless)

#### \$30

(Correct length so should not have to remove excess bolt threads)

Sway Bar Stud Mounting Kit (Class 10.9)