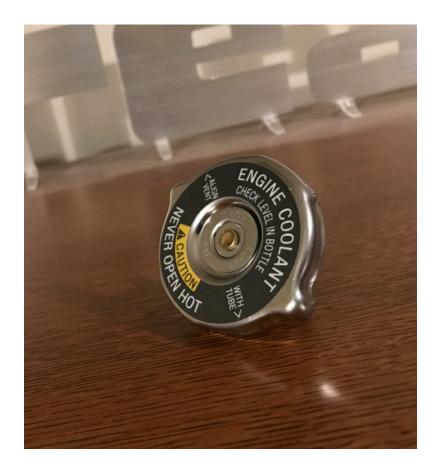

#### Cooling System Self Bleeder Kit (hose clamps included)

\$65

Coolant Bottle Cap (Rated at 15 pounds)

Bolt on Pulley Style Water Pump (Made in Europe)

\$175

Moulded Water Pump Hoses (Both Sides)

\$55

(Additional coolant hoses available on request.)