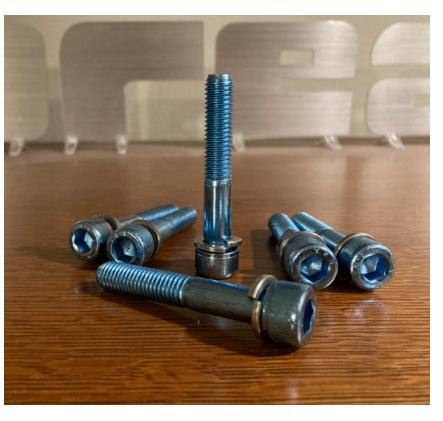

#### CV Axle Allen Head Bolts (Class 12.9)

\$45

Additional Clutch Install Parts

-Reinz Rear Main Seal (Made in Germany)

-Pilot Bearing (Made in USA)

-Paper Gasket