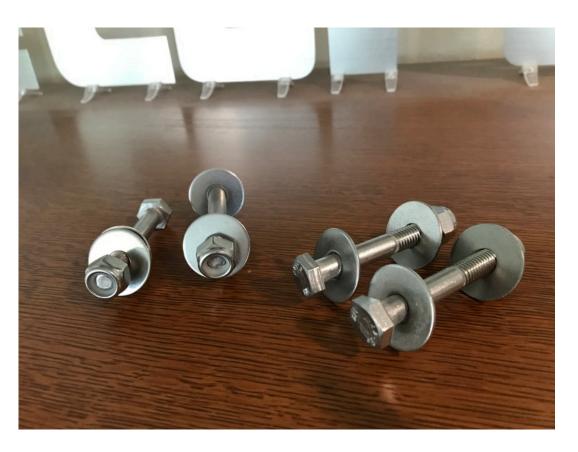

#### \$30

(Correct length so should not have to remove excess bolt threads)

Sway Bar Stud Mounting Kit (Class 10.9)

#### Trailing arm Bolt Set (Class 12.9)

\$30

Solid Lug Nut Set (no caps)