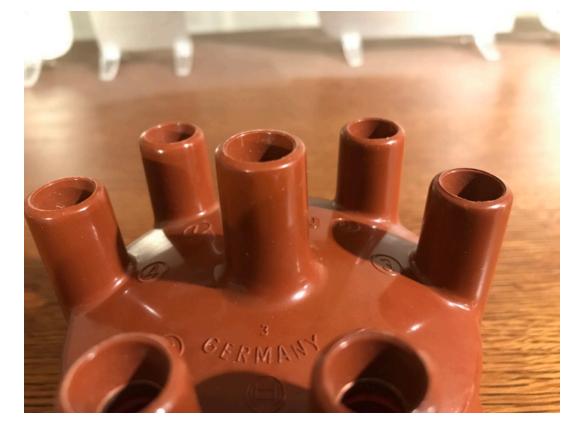

# GM Fuel Pump Install Kit

(Bring your own pump & fuel sender)

European Made Distributor Cap (Aftermarket)

\$45

Bosch Distributor Rotor (Made in Spain)

\$30

#### Original German Bosch Distributor Cap & Rotor Set (Hard to Find NOS Bosch Components)

Genuine Bosch Oxygen Sensor (Made in USA)

\$30

(Crimp on your original harness)

Original Bosch Copper Spark Plugs (Silver or Platinum available as well)