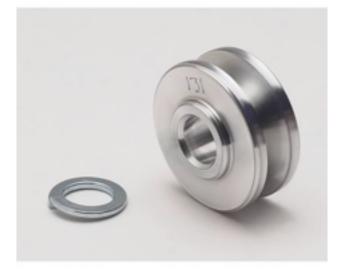

# **DeLorean** Parts



by Chris "88" Miles

Contact Info: <u>cmiles16409@gmail.com</u> <u>88miles@deloreantechnologies.com</u>



https://www.deloreantechnologies.com/88miles/



## LED Light Panels (Trunk & Engine Bay)

## \$15 each





(Additional LED bulb kits available upon request)





Air Box Wing Bolts

\$15 per set

#### Air Box Thumb Bolts (Stainless)

\$15 per set







## Metal License Plate Clips

#### \$10 per set



#### Metal Ignition Key Blank

(Early door lock key blanks available too)

## \$8 per key



## Gates Brand V-Belts (Alternator & AC)

#### \$20 per belt



# GM Alternator Install Kit \$120

#### V-Belt Pulley



#### Upper Mounting Bracket Spacer





Alternator Plug

#### Alternator Belt





Trunk (Luggage Compartment) Bump Stop

#### \$20 per set

#### Engine Cover Bump Stop

\$18 per set







# RPM Relay Core

Donor relay used for solid state conversion by Dave McKeen (case color may differ)

\$20



# Adjustable Turnbuckle Alternator Tensioner



# Black Tail Light Screws

\$20 per set



New Old Stock Bosch Fuel Filter (Made in Germany)





# Battery Cut Off Switch Kit



# GM Fuel Pump Install Kit

(Bring your own pump & fuel sender)





European Made Distributor Cap (Aftermarket)

\$45

Bosch Distributor Rotor (Made in Spain)

\$30



## German Made Oil Filter





#### Original German Bosch Distributor Cap & Rotor Set (Hard to Find NOS Bosch Components)



Genuine Bosch Oxygen Senso