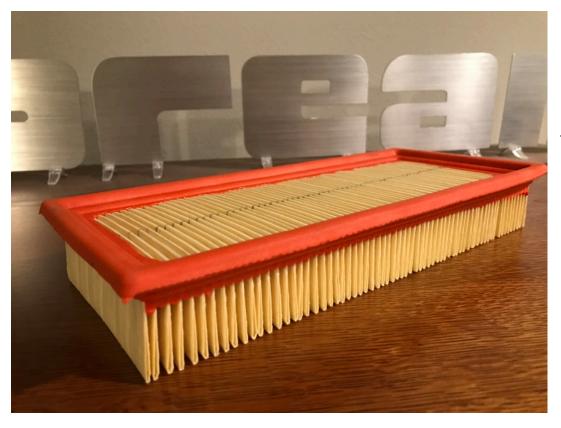

available on request.)

#### Brass Coolant Bleeder Tee

\$20



Originals can get very corroded



DeLorean EU/GO Radiator Lower Mounting Studs

\$20

(Used in lieu of bolts)

# AC Idler Pulley Bearing Kit

#### \$65

(Includes USA made bearings, and M7 studs to attach pulley brackets)





AC Compressor Stainless Steel Mounting Bolt Kit



# Side Marker Light Socket

\$12

# LED Headlight Update

#### \$450

(Includes 4 Hella H4 Glass enclosures & 4 Morimoto branded H4 LED headlight bulbs.)





# C/O Mixture Plug

\$1

(Plastic plug for the mixture hole. Fits snugly)

Air Box Breather Hose





# Engine Bay Light Switch

\$18



Replaces troublesome original switch with a rocker style switch.



# Cold Air Intake Tube

\$25





Engine and Brake Master Booster Vacuum Hose

```
$25
```



# Air Filter

\$15

## Back Up Trunk Release Cable





# Front & Rear Anti Rattle Brake Clips



#### CV Axle Allen Head Bolts (Class 12.9)

\$45







Additional Clutch Install Parts

-Reinz Rear Main Seal (Made in Germany)

-Pilot Bearing (Made in USA)

-Paper Gasket

# \$50

(Main Clutch Kit can be bought from RockAuto)



Roof Box Bolt Down Kit (Stainless)

#### \$30

(Correct length so should not have to remove excess bolt threads)

Sway Bar Stud Mounting Kit (Class 10.9)



#### Trailing arm Bolt Set (Class 12.9)

\$30





Solid Lug Nut Set (no caps)