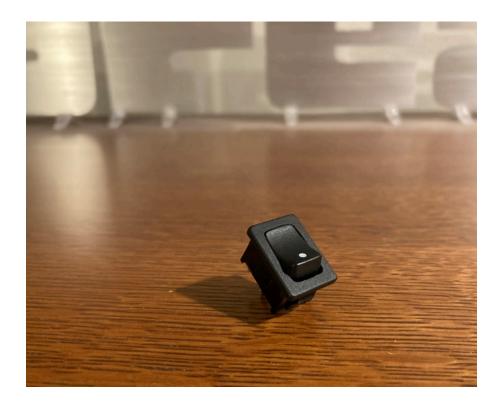

# Engine Bay Light Switch

\$18

Replaces troublesome original switch with a rocker style switch.