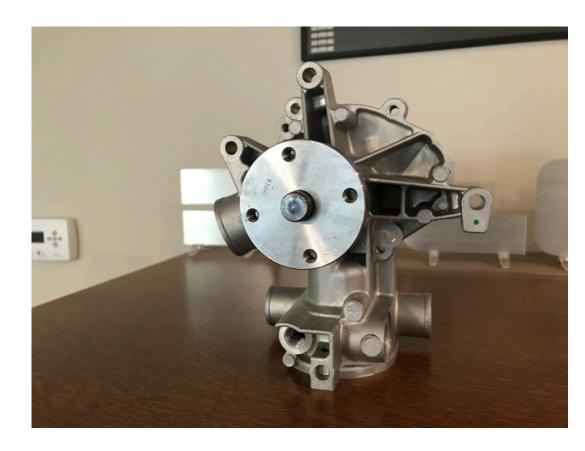

#### Cooling System Self Bleeder Kit (hose clamps included)

\$65

Coolant Bottle Cap (Rated at 15 pounds)

Bolt on Pulley Style Water Pump (Made in Europe)

\$175

Moulded Water Pump Hoses (Both Sides)

\$55

(Additional coolant hoses available on request.)