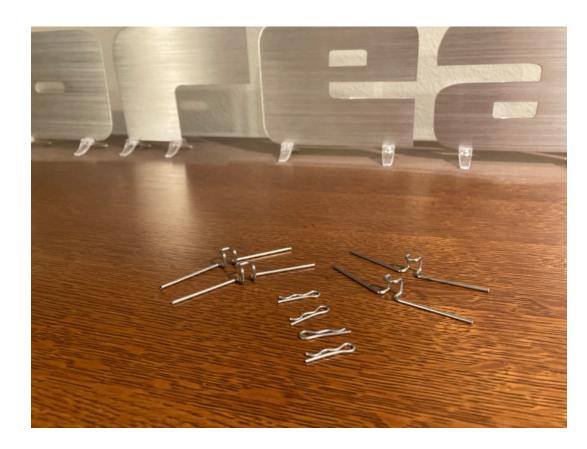

DeLorean EU/GO Radiator Lower Mounting Studs

\$20

(Used in lieu of bolts)

# AC Idler Pulley Bearing Kit

#### \$65

(Includes USA made bearings, and M7 studs to attach pulley brackets)





AC Compressor Stainless Steel Mounting Bolt Kit



# Side Marker Light Socket

\$12

# LED Headlight Update

#### \$450

(Includes 4 Hella H4 Glass enclosures & 4 Morimoto branded H4 LED headlight bulbs.)





# C/O Mixture Plug

\$1

(Plastic plug for the mixture hole. Fits snugly)

Air Box Breather Hose





# Engine Bay Light Switch

\$18



Replaces troublesome original switch with a rocker style switch.



# Cold Air Intake Tube

\$25





Engine and Brake Master Booster Vacuum Hose

```
$25
```



# Air Filter

\$15

## Back Up Trunk Release Cable





# Front & Rear Anti Rattle Brake Clips



#### CV Axle Allen Head Bolts (Class 12.9)

\$45







Additional Clutch Install Parts

-Reinz Rear Main Seal (Made in Germany)

-Pilot Bearing (Made in USA)

-Paper Gasket

# \$50

(Main Clutch Kit can be bought from RockAuto)



Roof Box Bolt Down Kit (Stainless)

#### \$30

(Correct length so should not have to remove excess bolt threads)

Sway Bar Stud Mounting Kit (Class 10.9)



#### Trailing arm Bolt Set (Class 12.9)

\$30





Solid Lug Nut Set (no caps)