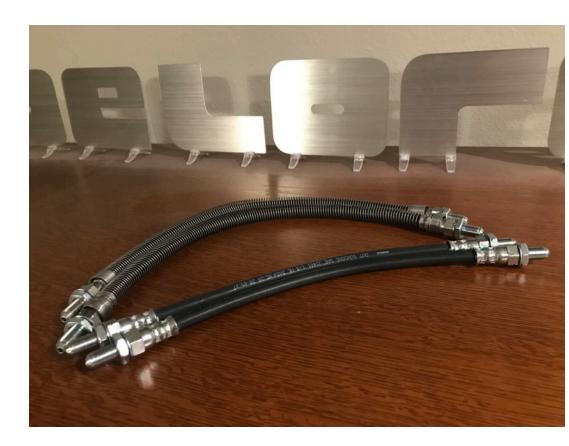

version by Dave McKeen (case color may differ)

\$20



# Adjustable Turnbuckle Alternator Tensioner



# Black Tail Light Screws

\$20 per set



New Old Stock Bosch Fuel Filter (Made in Germany)





# Battery Cut Off Switch Kit



# GM Fuel Pump Install Kit

(Bring your own pump & fuel sender)





European Made Distributor Cap (Aftermarket)

\$45

Bosch Distributor Rotor (Made in Spain)

\$30



## German Made Oil Filter





#### Original German Bosch Distributor Cap & Rotor Set (Hard to Find NOS Bosch Components)



Genuine Bosch Oxygen Sensor (Made in USA)

\$30

(Crimp on your original harness)





Original Bosch Copper Spark Plugs (Silver or Platinum available as well)



# Spark Plug Wire Set

\$50





Brake Master Cylinder

\$175

(Made in Italy)

# Rubber Brakes Hoses

\$75





OE Like Valve Stem Caps

#### Cooling System Self Bleeder Kit (hose clamps included)

\$65





Coolant Bottle Cap (Rated at 15 pounds)

Bolt on Pulley Style Water Pump (Made in Europe)

\$175





Moulded Water Pump Hoses (Both Sides)

\$55

(Additional coolant hoses available on request.)

#### Brass Coolant Bleeder Tee

\$20



Originals can get very corroded



DeLorean EU/GO Radiator Lower Mounting Studs

\$20

(Used in lieu of bolts)

# AC Idler Pulley Bearing Kit

#### \$65

(Includes USA made bearings, and M7 studs to attach pulley brackets)





AC Compressor Stainless Steel Mounting Bolt Kit



# Side Marker Light Socket

\$12

# LED Headlight Update

#### \$450

(Includes 4 Hella H4 Glass enclosures & 4 Morimoto branded H4 LED headlight bulbs.)





# C/O Mixture Plug

\$1