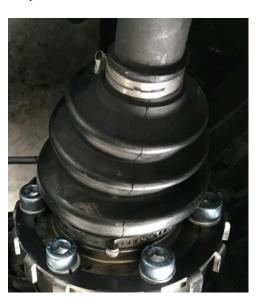

#### CV Axle Allen Head Bolts (Class 12.9)

\$45

Additional Clutch Install Parts

-Reinz Rear Main Seal (Made in Germany)

-Pilot Bearing (Made in USA)

-Paper Gasket