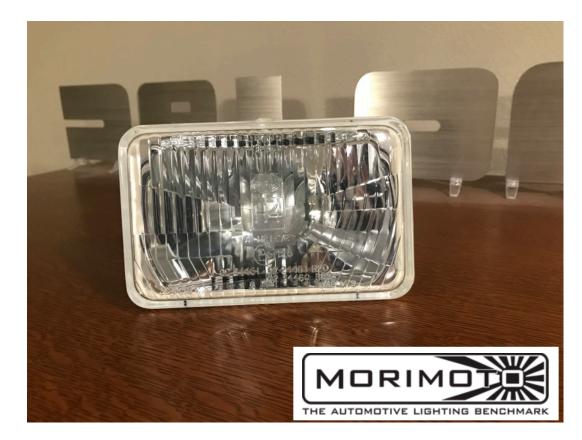

# LED Headlight Update

#### \$450

(Includes 4 Hella H4 Glass enclosures & 4 Morimoto branded H4 LED headlight bulbs.)