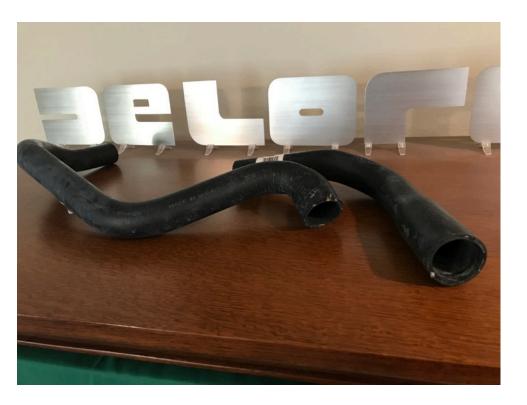

#### Cooling System Self Bleeder Kit (hose clamps included)

\$65

Coolant Bottle Cap (Rated at 15 pounds)

Bolt on Pulley Style Water Pump (Made in Europe)

\$175

Moulded Water Pump Hoses (Both Sides)

\$55

(Additional coolant hoses available on request.)