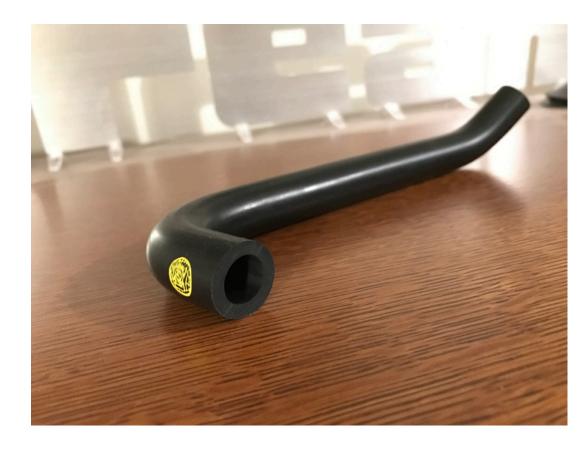

# C/O Mixture Plug

\$1

(Plastic plug for the mixture hole. Fits snugly)

Air Box Breather Hose