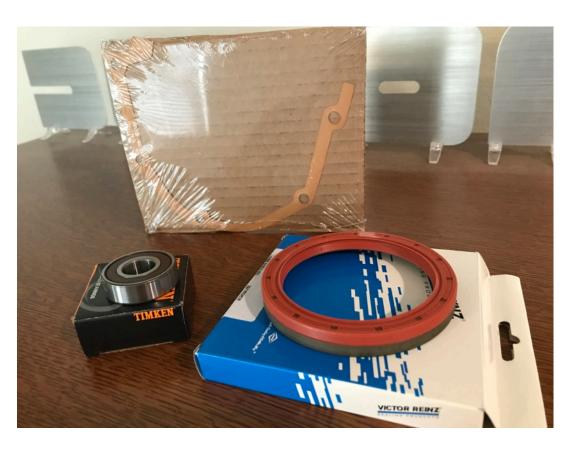

#### CV Axle Allen Head Bolts (Class 12.9)

\$45

Additional Clutch Install Parts

-Reinz Rear Main Seal (Made in Germany)

-Pilot Bearing (Made in USA)

-Paper Gasket