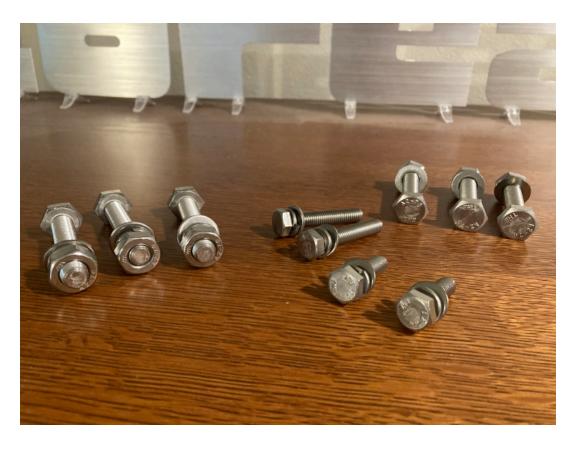

#### CV Axle Allen Head Bolts (Class 12.9)

\$45

Additional Clutch Install Parts

-Reinz Rear Main Seal (Made in Germany)

-Pilot Bearing (Made in USA)

-Paper Gasket

# \$50

(Main Clutch Kit can be bought from RockAuto)

Roof Box Bolt Down Kit (Stainless)

#### \$30

(Correct length so should not have to remove excess bolt threads)

Sway Bar Stud Mounting Kit (Class 10.9)

#### Trailing arm Bolt Set (Class 12.9)

\$30

Solid Lug Nut Set (no caps)