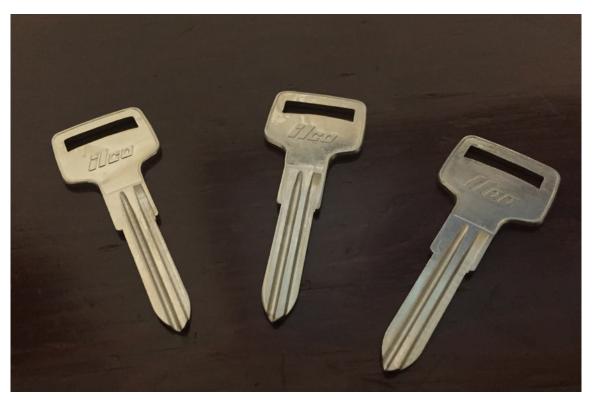

#### Metal Ignition Key Blank

(Early door lock key blanks available too)

## \$8 per key