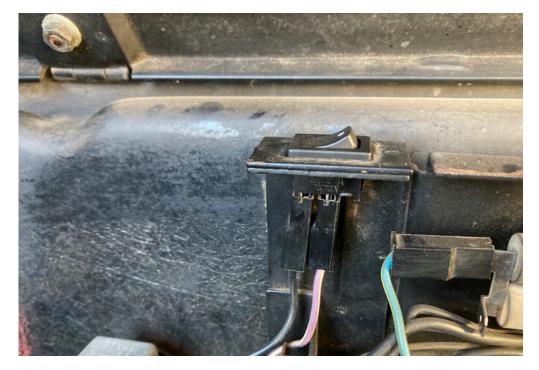

# Engine Bay Light Switch

\$18

Replaces troublesome original switch with a rocker style switch.