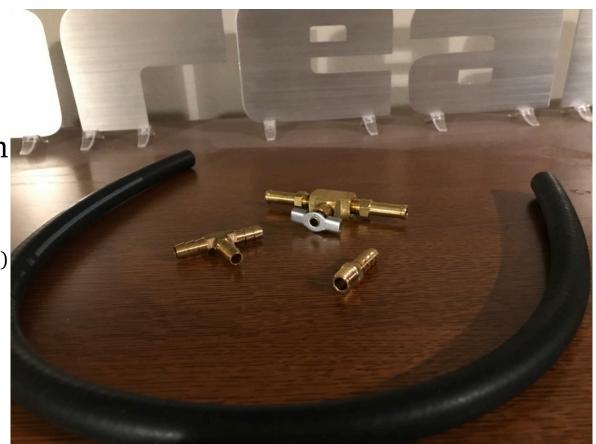

#### Brass Coolant Bleeder Tee

\$20

Originals can get very corroded

DeLorean EU/GO Radiator Lower Mounting Studs

\$20

(Used in lieu of bolts)