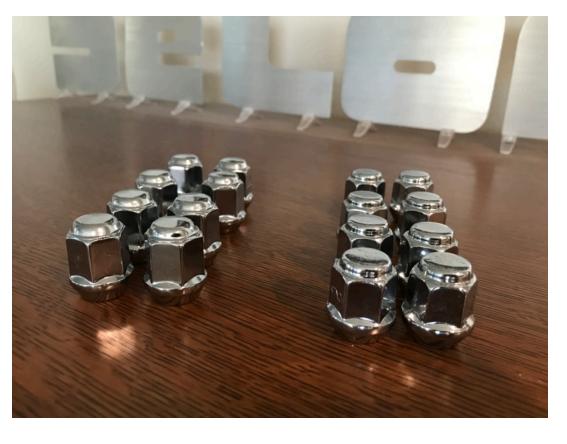

lug for the mixture hole. Fits snugly)

Air Box Breather Hose





# Engine Bay Light Switch

\$18



Replaces troublesome original switch with a rocker style switch.



# Cold Air Intake Tube

\$25





Engine and Brake Master Booster Vacuum Hose

```
$25
```



# Air Filter

\$15

## Back Up Trunk Release Cable





# Front & Rear Anti Rattle Brake Clips



#### CV Axle Allen Head Bolts (Class 12.9)

\$45







Additional Clutch Install Parts

-Reinz Rear Main Seal (Made in Germany)

-Pilot Bearing (Made in USA)

-Paper Gasket

# \$50

(Main Clutch Kit can be bought from RockAuto)



Roof Box Bolt Down Kit (Stainless)

#### \$30

(Correct length so should not have to remove excess bolt threads)

Sway Bar Stud Mounting Kit (Class 10.9)



#### Trailing arm Bolt Set (Class 12.9)

\$30





Solid Lug Nut Set (no caps)