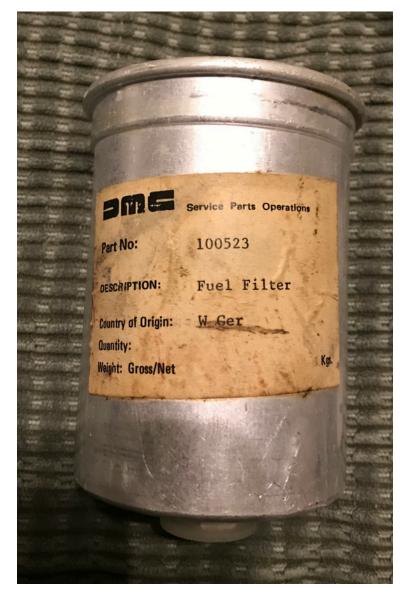

# Black Tail Light Screws

\$20 per set

New Old Stock Bosch Fuel Filter (Made in Germany)