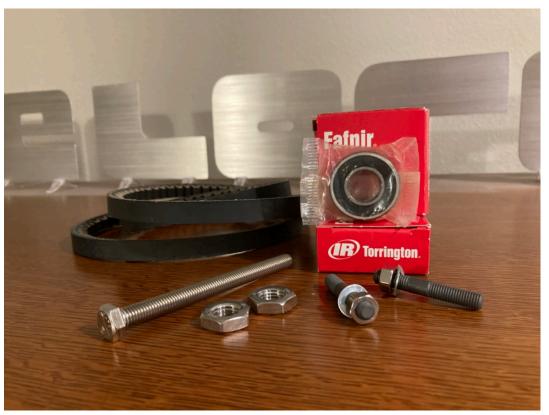

## Gates Brand V-Belts (Alternator & AC)

#### \$20 per belt

# AC Idler Pulley Bearing Kit

#### \$65

(Includes USA made bearings, and M7 studs to attach pulley brackets)

AC Compressor Stainless Steel Mounting Bolt Kit