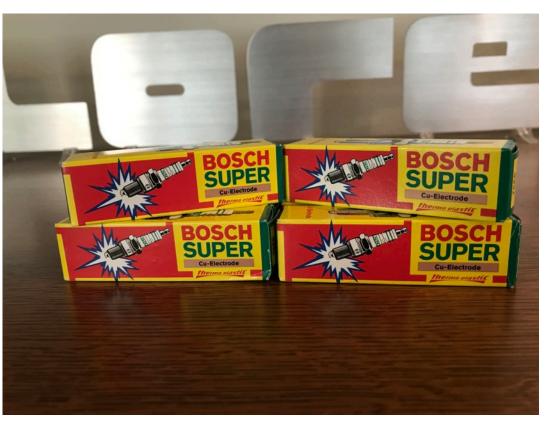

#### Original German Bosch Distributor Cap & Rotor Set (Hard to Find NOS Bosch Components)

Genuine Bosch Oxygen Sensor (Made in USA)

\$30

(Crimp on your original harness)

Original Bosch Copper Spark Plugs (Silver or Platinum available as well)