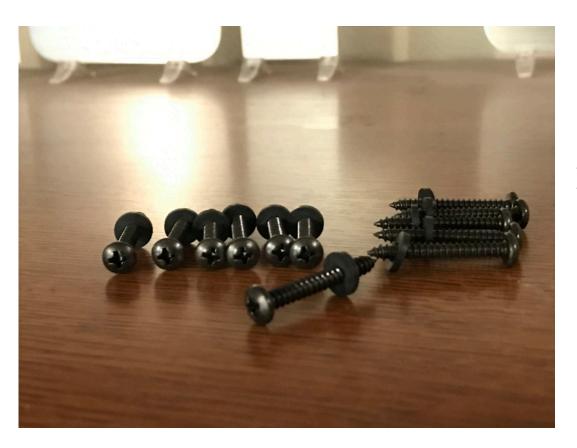

# Black Tail Light Screws

\$20 per set

New Old Stock Bosch Fuel Filter (Made in Germany)