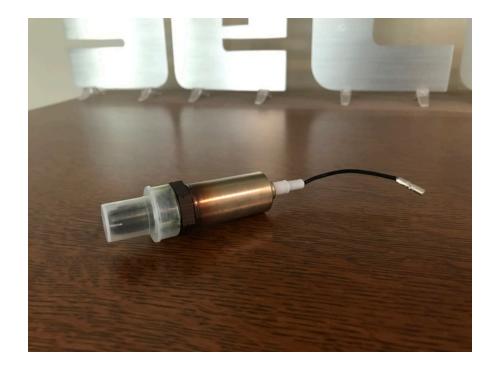

# Black Tail Light Screws

\$20 per set

New Old Stock Bosch Fuel Filter (Made in Germany)

# Battery Cut Off Switch Kit