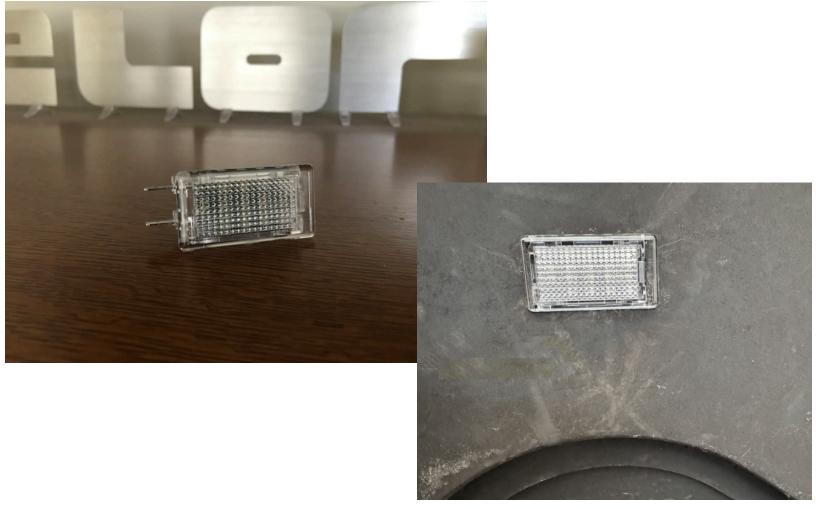

## LED Light Panels (Trunk & Engine Bay)

## \$15 each

(Additional LED bulb kits available upon request)

Air Box Wing Bolts

\$15 per set