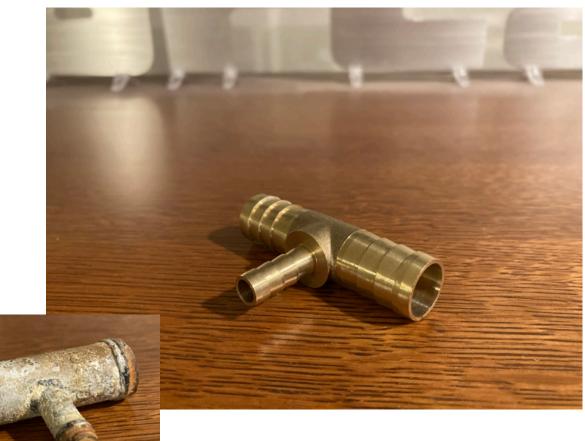

#### Brass Coolant Bleeder Tee

\$20

Originals can get very corroded

DeLorean EU/GO Radiator Lower Mounting Studs

\$20

(Used in lieu of bolts)