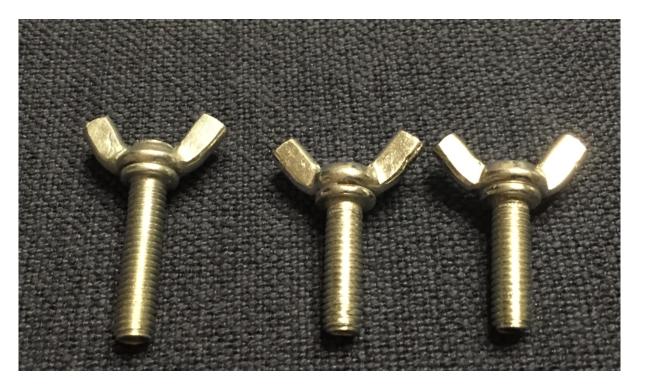

# **DeLorean** Parts



by Chris "88" Miles

Contact Info: <u>cmiles16409@gmail.com</u> <u>88miles@deloreantechnologies.com</u>



https://www.deloreantechnologies.com/88miles/



## LED Light Panels (Trunk & Engine Bay)

## \$15 each





(Additional LED bulb kits available upon request)





Air Box Wing Bolts

\$15 per set

#### Air Box Thumb Bolts (Stainless)

\$15 per set







## Metal License Plate Clips

#### \$10 per set



#### Metal Ignition Key Blank

(Early door lock key blanks available too)

## \$8 per key



## Gates Brand V-Belts (Alternator & AC)

#### \$20 per belt



# GM Alternator Install Kit \$120

#### V-Belt Pulley



#### Upper Mounting Bracket Spacer





Alternator Plug

#### Alternator Belt





Trunk (Luggage Compartment) Bump Stop

#### \$20 per set

#### Engine Cover Bump Stop

\$18 per set







# RPM Relay Core

Donor relay used for solid state conversion by Dave McKeen (case color may differ)

\$20



# Adjustable Turnbuckle Alternator Tensioner



# Black Tail Light Screws

\$20 per set



New Old Stock Bosch Fuel Filter (Made in Germany