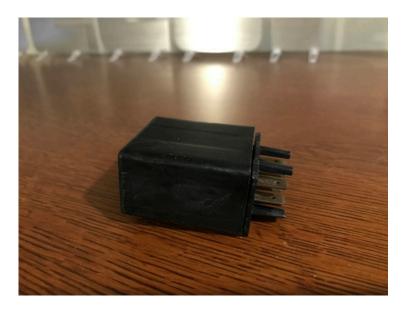

# RPM Relay Core

Donor relay used for solid state conversion by Dave McKeen (case color may differ)

\$20