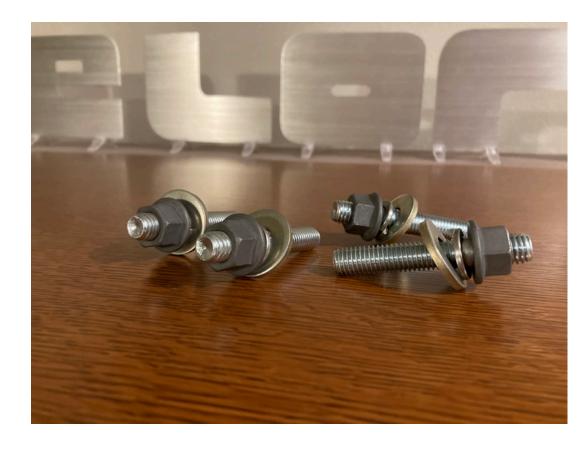

#### CV Axle Allen Head Bolts (Class 12.9)

\$45

Additional Clutch Install Parts

-Reinz Rear Main Seal (Made in Germany)

-Pilot Bearing (Made in USA)

-Paper Gasket