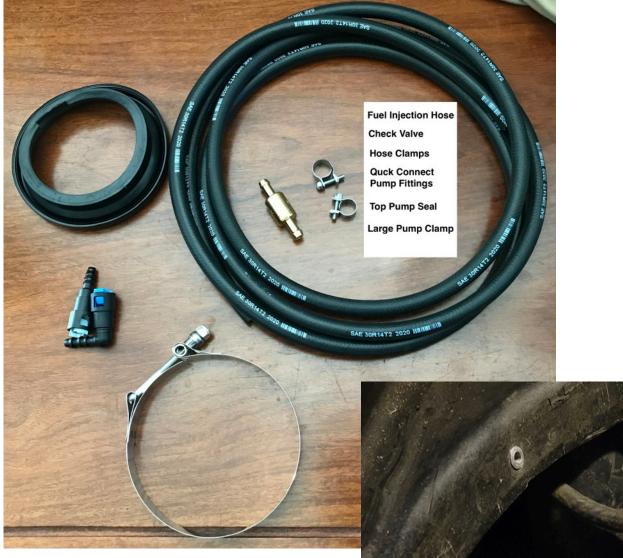

# GM Fuel Pump Install Kit

(Bring your own pump & fuel sender)

European Made Distributor Cap (Aftermarket)

\$45

Bosch Distributor Rotor (Made in Spain)

\$30